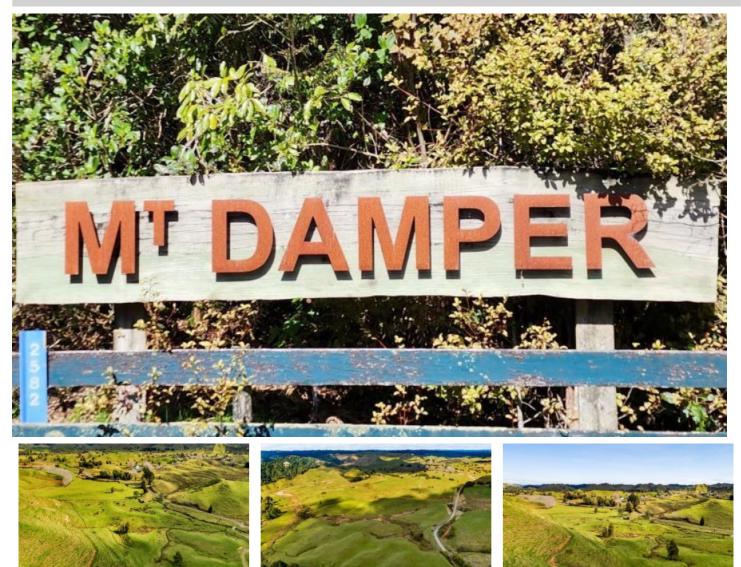

## **Mt Damper Station**

2582 Okau Road, Rd27, Stratford, Stratford District

**Price: By Negotiation** 

Located at 2582 Okau Road is this very well contoured Dry Stock farm. 922 ha in three titles spanning two regional councils this farm is literally the centre of the farming world. Only 80km approximately from New Plymouth via SH3.

Three houses comprising of a five-bedroom main home, four-bedroom second dwelling and a three-bedroom third dwelling all located handily to the farm infrastructure. The farm also has three woolsheds and yards with an airstrip to service the fertiliser spreading needs of the farm. Easy contour allows for finishing of all stock types with plenty of good contour for supplement production.

The farm has been faithfully fertilised over the 25 years of the present ownership which lays a great base for grass growth and finishing weights.

There is a road running through the middle of the property which is very good for moving stock. Properties with this fantastic contour and high level of infrastructure are very hard to find but this farm has it all.