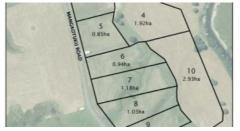

Call today to view and appreciate the views and setting on offer.

The other sections range in size as follows (more or less)

Lot 1: 0.99 ha SOLD Lot 2: 1.03 ha SOLD Lot 3: 0.81 ha \$229,000 Lot 4: 1.92 ha \$379,000 Lot 5: 0.85 ha \$229,000 Lot 7: 1.18 ha \$259,000 Lot 8: 1.03 ha \$249,000 Lot 9: 0.85 ha \$229,000 Lot 10: 2.93ha \$379,000 Lot 11: 2.05 ha \$349,000