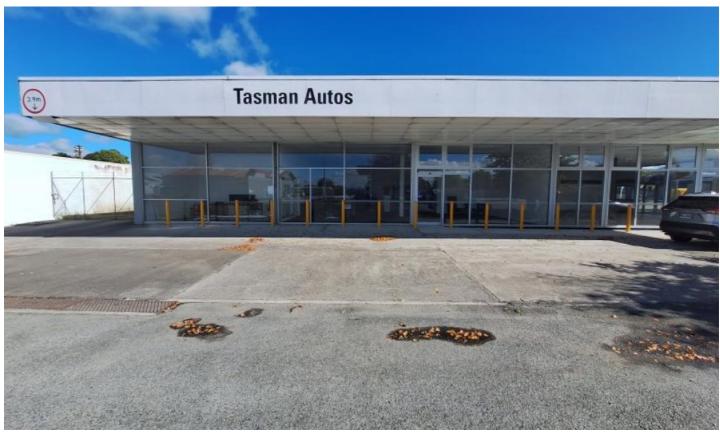

## **Prime Stratford Retail Or Office**

1/369 Broadway, Stratford, Stratford District

Price: \$26,000 + OPEX + GST

Unlock unparalleled advertising potential with this prime commercial lease opportunity! Positioned for success, this site boasts over 13,000 daily traffic movements, providing an exceptional platform for advertising.

Spanning 260m2, the space is versatile, suitable for retail or office purposes, and includes shared facilities for convenience. Your clients and customers will appreciate the off-street parking available at the rear of the building, ensuring easy accessibility.

This versatile site is a perfect fit for various retail businesses or office setups. Seize the chance to establish your presence in a high-visibility location.

Don't miss out on the chance to elevate your business with features like:

- Expansive exposure for maximum visibility
- 4 offices + boardroom + meeting room
- Prime location for optimal business presence
- Excellent retail showroom

Call today to schedule a viewing and secure your spot in this thriving business hub!