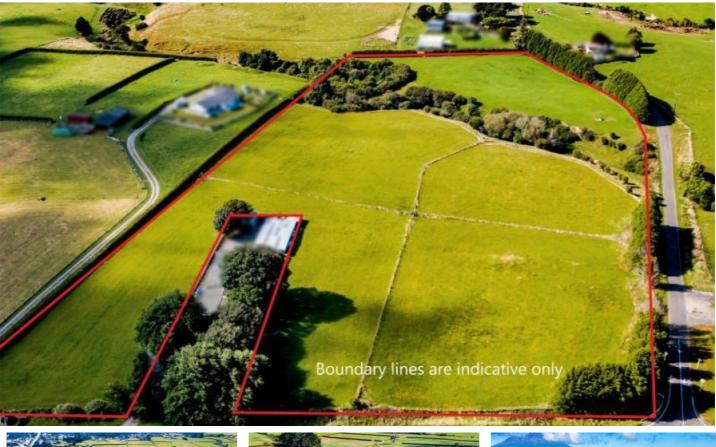

## Lifestyle Dream!

.. Opunake Road / Hastie Road, Stratford, Stratford District

Price: Offers Over \$750,000

Discover approx 10 acres of land, spanning two separate titles, nestled just moments from town. This unique opportunity offers the best of both worlds, catering to lifestyle enthusiasts and savvy developers alike.

For those yearning for the serenity of rural life, envision building your dream home on this expansive parcel, surrounded by panoramic views. With ample space for gardens, hobby farming, or simply enjoying the great outdoors, this is your chance to create the ultimate retreat.

Alternatively, seize the potential for development and unlock endless possibilities. With two titles at your disposal, explore the opportunity to subdivide or embark on a lucrative development project. The vendor's preference to sell as one lot presents an unparalleled chance to capitalise on this prime real estate investment. A feasibility study to subdivide this approx 10 acres has been undertaken, showing the potential to create seven spacious lots, each spanning over one acre in size within the proposed plan.