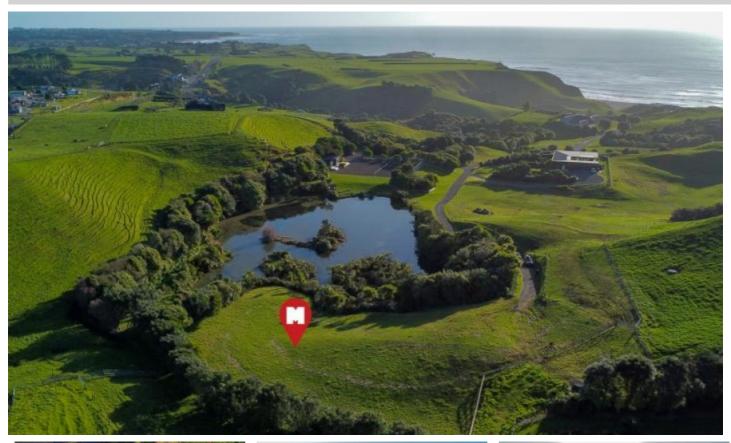

## **Private Dream Location**

8 Washer Road, Omata, New Plymouth

**Price: By Negotiation** 

- Private, elevated site 4080m2 (approx.) with stunning rural views over the lake and out to
- Magnificent coastal position just minutes from popular Oakura village, cafes and amenities.
- Premium lifestyle living close to beach and an easy commute to New Plymouth CBD.
- Enjoy an exclusive gated community Tapuae Country Estate is a 58-hectare (approx) farm park.

  • The Estate enjoys its own lake and tennis court.
- · Power and fibre to site.

Call me now to arrange your opportunity to view.

Ref: OA00480

Rachel Hooper

Phone: 06 752 1340 Mobile: 027 235 5284