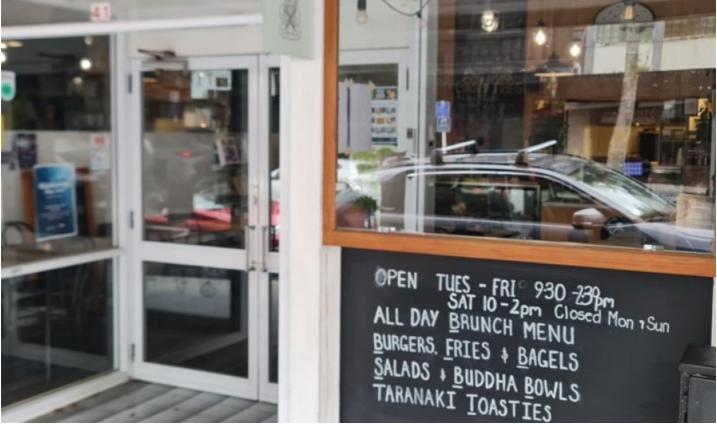

## 41 Devon Street East, New Plymouth Central, New Plymouth

Price: \$70,000 ONO

The fit-out for this very popular cafe and lunch bar is now on the market. Previously the business has been trading as Ant Snacks.

The site has been a cafe for many years and has proven to be a popular option for inner city diners and coffees with friends.

There is an extensive chattels list including an excellent kitchen and a walk in chiller and freezer combined.