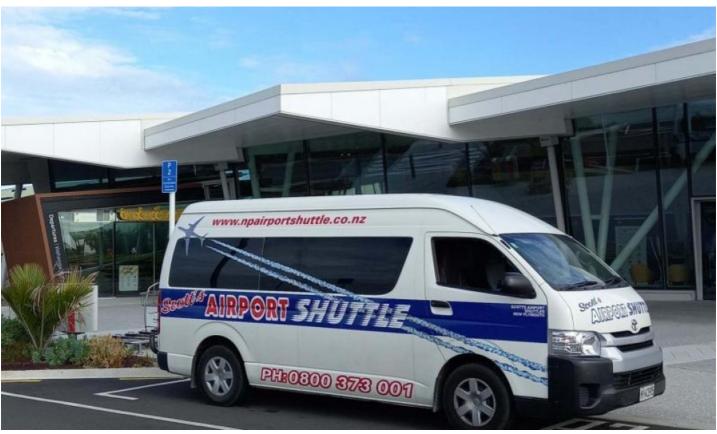

By providing shuttle services for all arrivals and departures at New Plymouth airport, the company has successfully cultivated a solid customer base, including both regular corporate clients and holiday travelers. As a family-owned business, Scott Airport Shuttles takes pride in delivering unparalleled service and often serves as the primary choice for visitors to the province.

The business boasts three vans at customers' disposal, complemented by a highly efficient booking system. With the current resurgence of tourism, seizing the opportunity to engage early is advised. For further details and a confidential discussion, don't hesitate to call today.