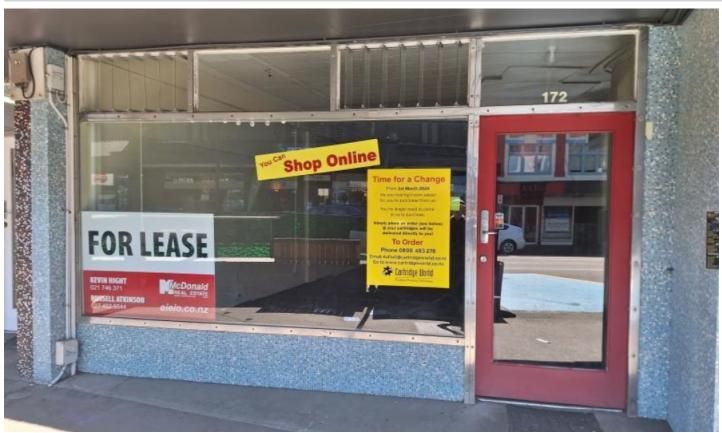

## Retail Site On Devon Street East.

172 Devon Street East, New Plymouth Central, New Plymouth

**Price: LEASED** 

80 m2 of prime retail space on the flat on Devon Street East. Located in the very busy precinct, surrounded by high quality, high profile businesses. Joes Garage, Cleggs Furnishers, Polpetta, and Pianoworks. The site offers an open plan format with 1 car park at the rear. Priced at \$14500 plus GST and OPEX of approx \$5000 per annum. For an appointment to view call today.

Ref: NPC02564

Kevin Hight

Phone: 06 757 3083 Mobile: 021 746 371

Russell Atkinson

Phone: 06 757 3083 Mobile: 027 452 5544 Fax: