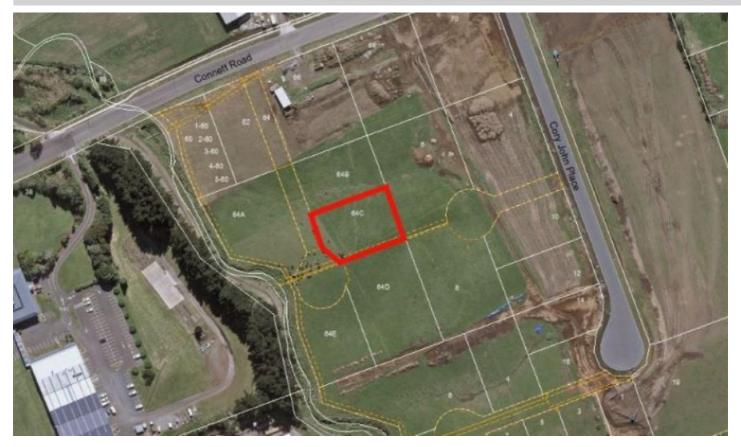

### Bare Land On Connett Road.

64c Connett Road, Bell Block, New Plymouth

**Price: By Negotiation** 

Prime Commercial/Industrial Development Opportunity in Bell Block! Securing a land parcel of this size is increasingly challenging in the thriving Bell Block area. This exceptional site ticks all the boxes for immediate development. Spanning an expansive 2158m2 of level terrain, with essential services readily available at the boundary, it offers optimal exposure and convenient access.

Nestled in a strategic location, this property is perfect for commercial or industrial ventures, featuring ROW access and well-defined building platforms. Initial planning work has been completed, and conceptual plans are accessible.