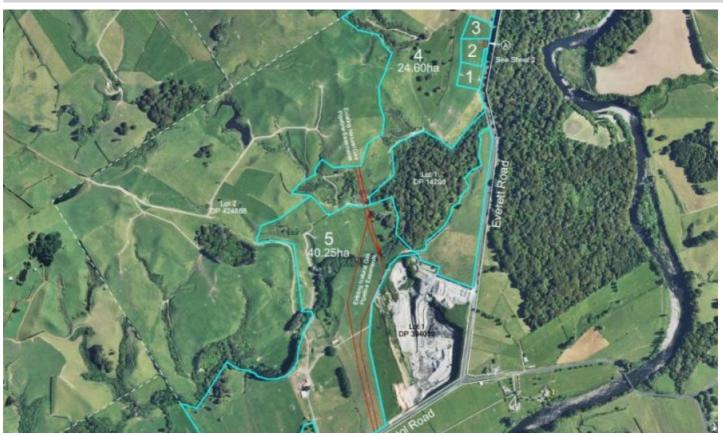

## **Unique Lifestyle With Options**

By 721 Everett Road, Everett Park, New Plymouth

Price: Offers Over \$950,000

Located at Everett Park is this lovely 24ha (subject to survey) property with options to build or use as a well-located runoff.

Currently run as part of a dairy farm this block has a good fertiliser history and is set up to grow grass for good stock growth.

This property has some good medium hill country with a balance of flat land for supplement production.