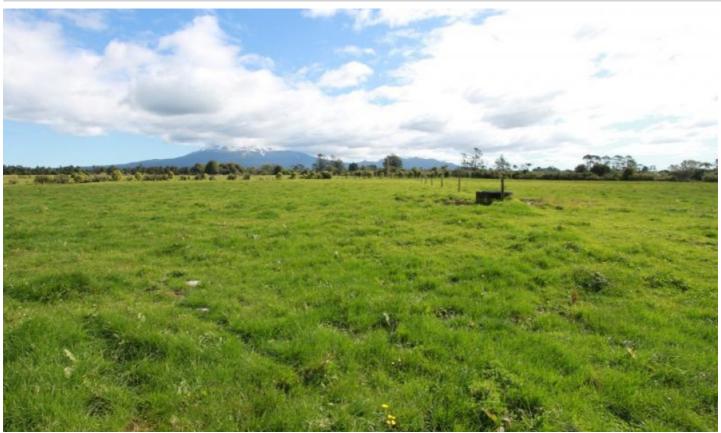

## **Norfolk Cropping And Grazing**

Lot 5 40 Johns Road, Norfolk, New Plymouth District

**Price: By Negotiation** 

21.64 ha located in the Norfolk district is a prime opportunity to get on the property ladder with options aplenty.

Contour is flat to easy with a plenty of scope for cropping or finishing stock. The property has a lovely stream boundary with riparian planting done to enhance the beauty of the block and protect the waterways.