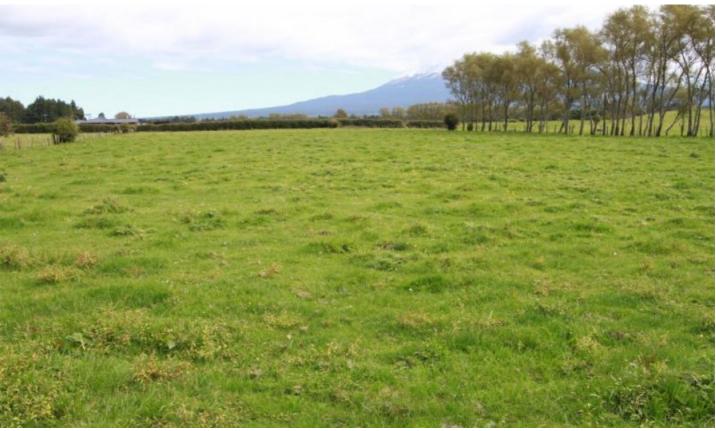

## **Bases Covered**

40 Johns Road, Tariki, New Plymouth District

**Price: By Negotiation** 

41.3676 ha (two titles) is now available in the Norfolk area.

The farm has all that's required for calf rearing, cropping, or finishing stock. Fantastic contour with a central race mean stock handling is easy.

The ex dairy shed has a good load out race and yard. Good infrastructure consists of the dairy shed, large lockable implement shed, well set up calf rearing shed, and a good sized storage shed.

A three bedroom house with single garage attached completes this very attractive package.