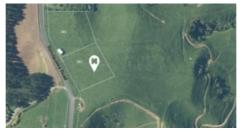

(Refer to Lot 2 in the Survey Plan attached)

- Located about 10 minutes drive from Inglewood
- Approximately 4379sqm with an easy contour building site
- Unmatched stunning, picturesque rural views to Mount Ruapehu and Mount Taranaki
- The section will have a new farm boundary fence erected prior to settlement.