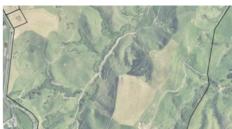

(Refer to Lot 2 in the Survey Plan attached)

- Located about 10 minutes drive from Inglewood
- Approximately 4379sqm with an easy contour building site
- Unmatched stunning, picturesque rural views to Mount Ruapehu and Mount Taranaki
- The section will have a new farm boundary fence erected prior to settlement.