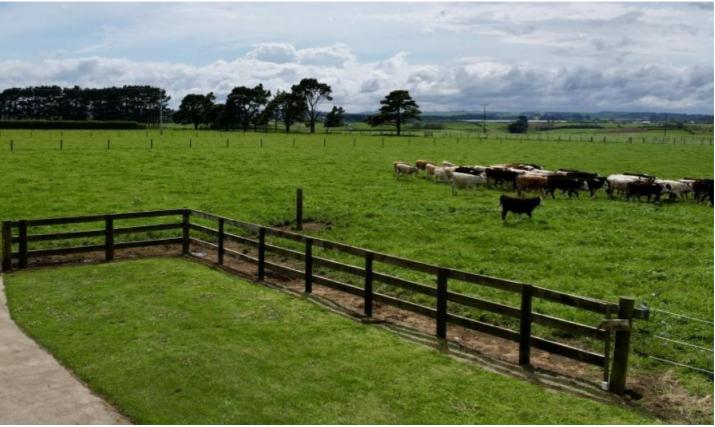

Currently this property is grazing weaner cattle, it is well subdivided into 9 paddocks with some of the paddocks being horse proof, a central lane way currently provides access to most of the paddocks. Water is accessible from every paddock.